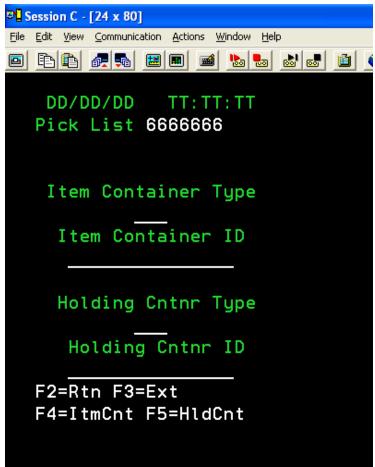

## **XA Containerization????**

- Before PPPS Enhanced Packing the only option was XA Containerization
  - Limited capabilities
  - Difficult to pack and unpack containers
  - No RF Support
  - Requires a significant amount of manual entry at time of shipment

XA Containerization is <u>not</u> required for Enhanced Packing!

#### Pack items into boxes

- •Bar coded label with container number, CO, customer PO
- Can print packing list per box
- Items can come straight from shelf location (pack while picking) or from staging location (pick, stage then pack)

#### **Pack Boxes onto Pallet**

- Pack boxes (Item Container) onto Pallets (Holding Container)
- •Generate label and packing list for each Pallet
- •Uses XA files for dimensions, tare weights, etc.

## **PPPS Enhanced Packing**

- ✓ Uses RF guns to build shipment details
- ✓ Does NOT require XA Containerization
- ✓ Supports all types of physical containers:
  - ✓ Boxes
  - ✓ Pallets
  - ✓ Trucks
  - ✓ International shipping containers
- ✓ Supports XA Kits
- ✓ License plate labels for each container provides tracking/reconciliation to pack list
- ✓ Utilizes streamlined shipping process in PPPS