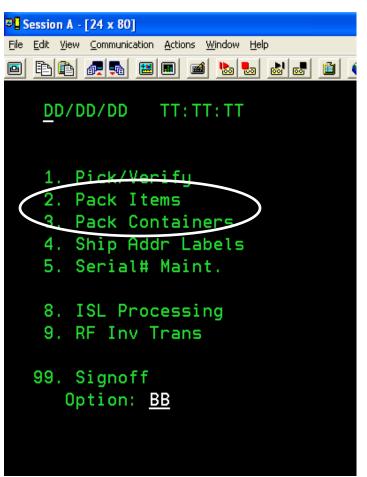

# Use RF Handheld devices to pick and stage customer orders for shipment

#### <u>Picking</u>

- ✓ Pick list electronically delivered to wireless handheld
- ✓ Item Number can be entered/scanned by Item, Turnaround or UPC numbers
  - ✓ Transfers the inventory immediately from the stock location to a staging location
- ✓ Full Inquiry capabilities from the RF device including:
  - ✓ Pick Lists
  - ✓ Items
  - ✓ Locations, Batch/Lot and Quantity on hand
- ✓ Includes 'Kit Items', Serialization, Lot Control and Containerization!
- ✓ Can pick using either single order or consolidated pick lists
- ✓ Multiple employees can pick the same order at the same time (different items)
- ✓ Option to print Pack List and Shipping Labels when order is staged