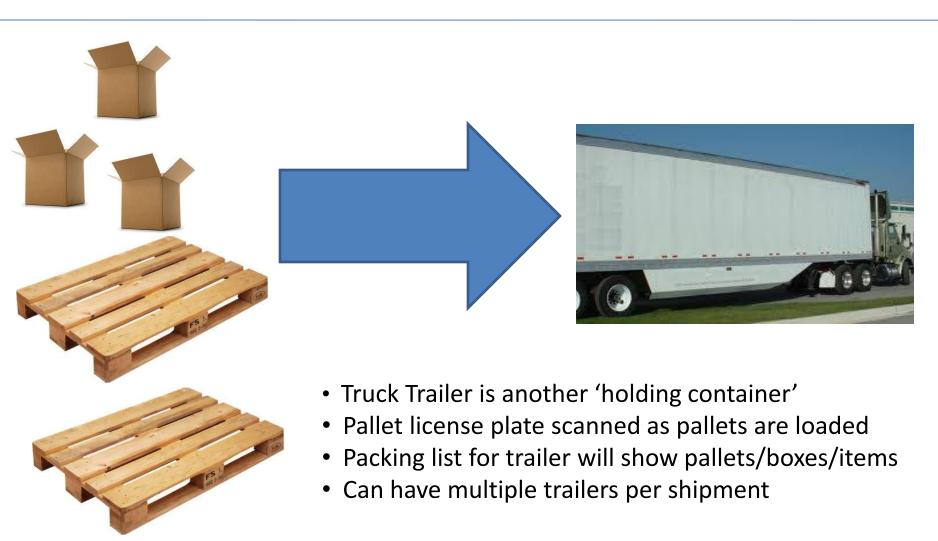

#### Pack items into boxes

- •Bar coded label with container number, CO, customer PO
- Can print packing list per box
- Items can come straight from shelf location (pack while picking) or from staging location (pick, stage then pack)

#### **Pack Boxes onto Pallet**

- Pack boxes (Item Container) onto Pallets (Holding Container)
- •Generate label and packing list for each Pallet
- •Uses XA files for dimensions, tare weights, etc.

#### **Pallets into Trucks**

## **PPPS Enhanced Packing**

- ✓ Uses RF guns to build shipment details
- ✓ Does NOT require XA Containerization
- ✓ Supports all types of physical containers:
  - ✓ Boxes
  - ✓ Pallets
  - ✓ Trucks
  - ✓ International shipping containers
- ✓ Supports XA Kits
- ✓ License plate labels for each container provides tracking/reconciliation to pack list
- ✓ Utilizes streamlined shipping process in PPPS